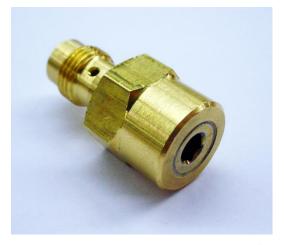

## SUBJECT: ACCELERATOR PUMP DISCHARGE CHECK VALVE for MA-3® and MA-4® SERIES CARBURETORS

- 1. <u>Applicability</u>: This service bulletin applies to MA-3PA®, MA-3SPA® and MA-4SPA® carburetors made by Marvel-Schebler Aircraft Carburetors, LLC and to carburetors of the same models manufactured by Marvel Schebler Company, Borg-Warner, Facet, Precision Airmotive, and Volare (collectively referred to herein as "MSA carburetors").
- **Reason:** In July 2017, the appearance of part number 36-540 accelerator pump check valve changed. Photo 1 shows the appearance of an early style check valve. Photo 2 shows the appearance of a late style check valve. The valves are interchangeable. There are no changes to the installation procedures.

Photo 1 Photo 2