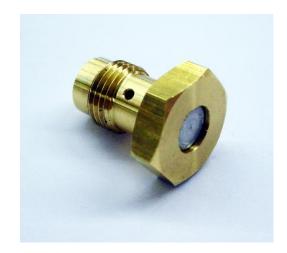

## SUBJECT: ACCELERATOR PUMP DISCHARGE CHECK VALVE for MA-3® and MA-4® SERIES CARBURETORS

- 1. <u>Applicability</u>: This service bulletin applies to MA-3PA®, MA-3SPA® and MA-4SPA® carburetors made by Marvel-Schebler Aircraft Carburetors, LLC and to carburetors of the same models manufactured by Marvel Schebler Company, Borg-Warner, Facet, Precision Airmotive, and Volare (collectively referred to herein as "MSA carburetors").
- **Reason:** In July 2017, the appearance of part number 36-540 accelerator pump check valve changed. Photo 1 shows the appearance of an early style check valve. Photo 2 shows the appearance of a late style check valve. The valves are interchangeable. There are no changes to the installation procedures.

Photo 1 Photo 2